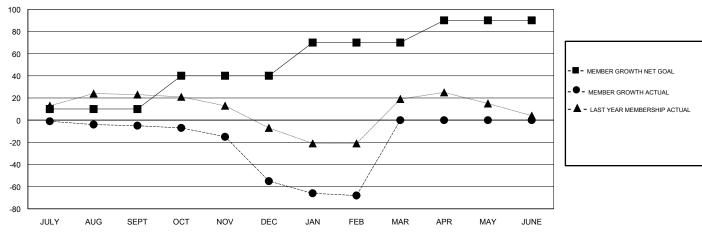

## GOALS AND ACTUAL MEMBERS CUMULATIVE

| DROPPED CLUBS: 0  DROPPED MEMBERS |     | 14 CLUBS OF 45 ADDED 1 OR MORE<br>NEW MEMBERS | GENDER DISTRIBUTION  MALE 660 (60.00%)  FEMALE 440 (40.00%)  Women Percentage Fiscal Year Goal: 50% |     |
|-----------------------------------|-----|-----------------------------------------------|-----------------------------------------------------------------------------------------------------|-----|
| DECEASED                          | 10  | CLICK HERE FOR CUMULATIVE                     | TOTAL FAMILY UNIT MEMBERS                                                                           | 202 |
| CLUB CANCELLED                    | 0   | MEMBERSHIP DATA                               |                                                                                                     | 404 |
| OTHER                             | 106 |                                               | FAMILY MEMBERS PAYING HALF DUES                                                                     | 104 |
| TOTAL                             | 116 |                                               |                                                                                                     |     |

## **LOCATION CALIFORNIA**

**GMT CA** 

| Clubs         |               |           |               | Members               |                           |                         |                                              |
|---------------|---------------|-----------|---------------|-----------------------|---------------------------|-------------------------|----------------------------------------------|
|               | RESULTS FOR   | 2018-2019 |               | RESULTS FOR 2018-2019 |                           |                         |                                              |
| QUARTER       | NEW CLUB GOAL | NEW CLUBS | DROPPED CLUBS | QUARTER               | MEMBER GROWTH NET<br>GOAL | MEMBER GROWTH<br>ACTUAL | DROPPED MEMBERS ACTUAL (including transfers) |
| JULY/AUG/SEPT | 0             | 0         | 0             | JULY/AUG/SEPT         | 10                        | 29                      | 28                                           |
| OCT/NOV/DEC   | 1             | 0         | 0             | OCT/NOV/DEC           | 30                        | 11                      | 59                                           |
| JAN/FEB/MAR   | 1             | 0         | 0             | JAN/FEB/MAR           | 30                        | 19                      | 29                                           |
| APR/MAY/JUNE  | 1             | 0         | 0             | APR/MAY/JUNE          | 20                        | 0                       | 0                                            |