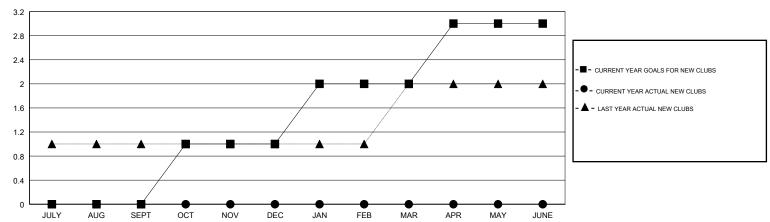

#### GOALS AND ACTUAL NEW CLUBS CUMULATIVE

## **LOCATION CALIFORNIA**

**GMT CA** 

| Clubs         |               |           |               | Members               |                           |                         |                                              |
|---------------|---------------|-----------|---------------|-----------------------|---------------------------|-------------------------|----------------------------------------------|
|               | RESULTS FOR   | 2018-2019 |               | RESULTS FOR 2018-2019 |                           |                         |                                              |
| QUARTER       | NEW CLUB GOAL | NEW CLUBS | DROPPED CLUBS | QUARTER               | MEMBER GROWTH NET<br>GOAL | MEMBER GROWTH<br>ACTUAL | DROPPED MEMBERS ACTUAL (including transfers) |
| JULY/AUG/SEPT | 0             | 0         | 0             | JULY/AUG/SEPT         | 10                        | 29                      | 28                                           |
| OCT/NOV/DEC   | 1             | 0         | 0             | OCT/NOV/DEC           | 30                        | 11                      | 59                                           |
| JAN/FEB/MAR   | 1             | 0         | 0             | JAN/FEB/MAR           | 30                        | 19                      | 29                                           |
| APR/MAY/JUNE  | 1             | 0         | 0             | APR/MAY/JUNE          | 20                        | 0                       | 0                                            |